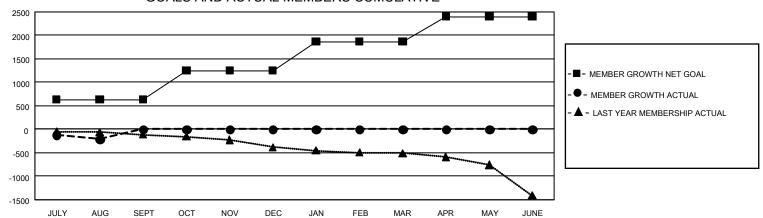

## GMT Constitutional Area 1, Group E

REPORT DOES NOT INCLUDE CLUBS IN UNDISTRICTED AREAS.

| Clubs         |               |             |               | Members               |                       |                         |                                                    |  |
|---------------|---------------|-------------|---------------|-----------------------|-----------------------|-------------------------|----------------------------------------------------|--|
|               | RESULTS FOR   | R 2020-2021 |               | RESULTS FOR 2020-2021 |                       |                         |                                                    |  |
| QUARTER       | NEW CLUB GOAL | NEW CLUBS   | DROPPED CLUBS | QUARTER MEMB          | ER GROWTH NET<br>GOAL | MEMBER GROWTH<br>ACTUAL | DROPPED<br>MEMBERS ACTUAL<br>(including transfers) |  |
| JULY/AUG/SEPT | 9             | 0           | 4             | JULY/AUG/SEPT         | 634                   | 350                     | 498                                                |  |
| OCT/NOV/DEC   | 39            | 0           | 0             | OCT/NOV/DEC           | 619                   | 0                       | 0                                                  |  |
| JAN/FEB/MAR   | 21            | 0           | 0             | JAN/FEB/MAR           | 616                   | 0                       | 0                                                  |  |
| APR/MAY/JUNE  | 36            | 0           | 0             | APR/MAY/JUNE          | 530                   | 0                       | 0                                                  |  |

## GOALS AND ACTUAL NEW CLUBS CUMULATIVE

| DROPPED CLUBS: 4            |     | 141 CLUBS OF 1,034 ADDED 1 OR | GENDER DISTRIBUTION             |                |       |
|-----------------------------|-----|-------------------------------|---------------------------------|----------------|-------|
|                             |     | MORE NEW MEMBERS              | MALE 23,513 (75.4               |                |       |
|                             |     |                               | FEMALE                          | 7,669 (24.59%) |       |
| DROPPED MEMBERS             |     |                               |                                 |                |       |
| DECEASED                    | 79  | CLICK HERE FOR CUMULATIVE     | TOTAL FAMILY UNIT MEMBERS       |                | 5,445 |
| CLUB CANCELLED 12 OTHER 407 |     | MEMBERSHIP DATA               |                                 |                |       |
|                             |     |                               | FAMILY MEMBERS PAYING HALF DUES |                | 2,787 |
| TOTAL                       | 498 |                               |                                 |                |       |