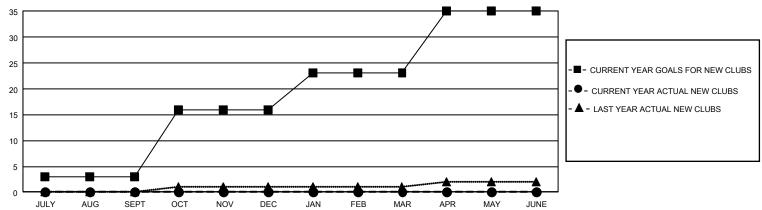

## GMT Constitutional Area 1, Group E

REPORT DOES NOT INCLUDE CLUBS IN UNDISTRICTED AREAS.

| Clubs         |               |             |               | Members               |                       |                         |                                                    |  |
|---------------|---------------|-------------|---------------|-----------------------|-----------------------|-------------------------|----------------------------------------------------|--|
|               | RESULTS FOR   | R 2020-2021 |               | RESULTS FOR 2020-2021 |                       |                         |                                                    |  |
| QUARTER       | NEW CLUB GOAL | NEW CLUBS   | DROPPED CLUBS | QUARTER MEMB          | ER GROWTH NET<br>GOAL | MEMBER GROWTH<br>ACTUAL | DROPPED<br>MEMBERS ACTUAL<br>(including transfers) |  |
| JULY/AUG/SEPT | 9             | 0           | 4             | JULY/AUG/SEPT         | 634                   | 350                     | 498                                                |  |
| OCT/NOV/DEC   | 39            | 0           | 0             | OCT/NOV/DEC           | 619                   | 0                       | 0                                                  |  |
| JAN/FEB/MAR   | 21            | 0           | 0             | JAN/FEB/MAR           | 616                   | 0                       | 0                                                  |  |
| APR/MAY/JUNE  | 36            | 0           | 0             | APR/MAY/JUNE          | 530                   | 0                       | 0                                                  |  |